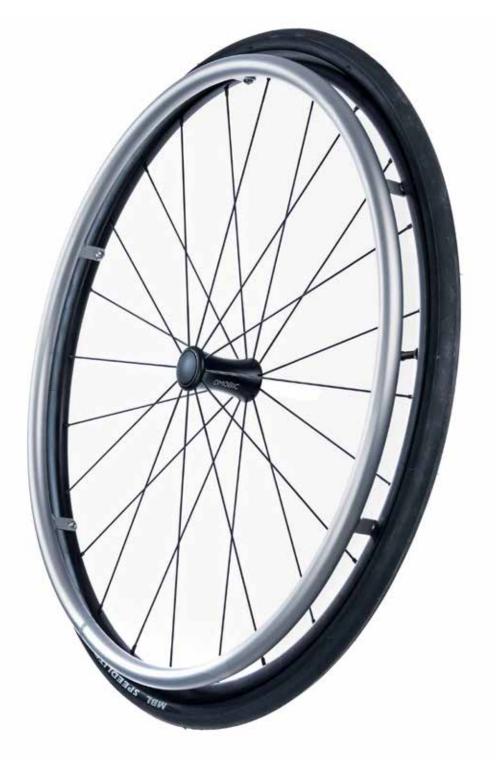

## **DAYLITE**

24"-25"

The DAYLITE is a beautiful and elegant wheel for everyday use and an abosolute favorite among many customers! The complete 24" wheel weighs only 1060 g. The radial lightweight hub was designed by MBL's founder and is now a worldwide classic. Fitted with the OMOBIC lightweight yet endurable SpeedLite tyre the DAYLITE is a light, durable and stylish addition to most wheelchairs.

Black rim (DW4)

Extra light aluminium pushrim Ø19 x 0,8 mm. 6 splices, one hole Black or silver anodized

Black hub (R1) 70/48mm 24 extra light stainless steel spokes

Omobic SpeedLite 25 mm

Max load 60 kg

## Wheels with pushrim and tyre

| SIZE | Pushrim         | Weight<br>g | Part no.<br>ø12 mm | Part no.<br>ø½" |
|------|-----------------|-------------|--------------------|-----------------|
| 24"  | Silver anodized | 1060        | 264L11             | 264L61          |
| 24"  | Black anodized  | 1060        | 264L12             | 264L62          |
| 25"  | Silver anodized | 1080        | 265L11             | 265L61          |
| 25"  | Black anodized  | 1080        | 265L12             | 265L62          |