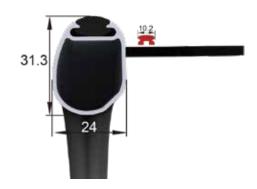

- High sides of hard anodized aluminium for easier braking
- The silicone insert is not too sticky which results in a reliable and comfortable grip as sand and other materials do not stick onto it.
- Good anti-slip performance even when wet.
- 6 splices (39210Q)
- Available in black hard anodized shiny silver anodized on request
- Replaceable silicone insert

| Wheel Size | SD fitting distance<br>mm | Fit Omobic rim types | Weight g | Black hard anodized<br>NOVA H |
|------------|---------------------------|----------------------|----------|-------------------------------|
| 24"        | 515                       | DW2 + DW4 + DW7      | 590      | 34248S                        |
| 24"        | 523                       | SW1                  | 610      | 34248T                        |
| 25"        | 535                       | DW2 + DW4 + DW7      | 630      | 34258S                        |
| 26"        | 565                       | DW2 + DW4 + DW7      | 690      | 34268S                        |