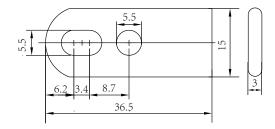

| Wheel Size | SD fitting distance<br>mm | Fit Omobic rim types | Weight g | Black hard anodized<br>NOVA H |
|------------|---------------------------|----------------------|----------|-------------------------------|
| 24"        | 515                       | DW2 + DW4 + DW7      | 590      | 34248S                        |
| 24"        | 523                       | SW1                  | 610      | 34248T                        |
| 25"        | 535                       | DW2 + DW4 + DW7      | 630      | 34258S                        |
| 26"        | 565                       | DW2 + DW4 + DW7      | 690      | 34268S                        |