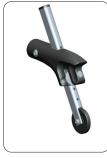

### Antitip - type A

- » Operated by foot
- » Can be fitted on most wheelchairs
- » Big adjustment range stepless
- » Can swing away under the chair
- » Material: aluminum
- » Item reference no. 9311AP

#### Antitip - type B

- » Operated by hand or foot
- » Can be fitted inside a tube.
- » Can swing upwards when not used
- » Can be adjusted in several steps
- Material: aluminum or steel
- » Item reference no. for aluminium version: left side MI010ZA, right side MI110ZA
- » Item reference no. for steel version: MI010ZA.

## Antitip - type C

- » Hand operated
- » Can be fitted on tubes outer diam. Ø25mm
- » Big adjustment range
- » Material: Aluminum/Plastic
- » Item reference no.: 7212DE