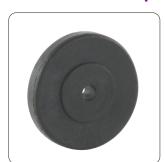

## Wheel for antitip systems

| O mm | mm | ₩m<br>mm | ►∎<br>mm | kg | ST <sup>2</sup> | Part no. |
|------|----|----------|----------|----|-----------------|----------|
| 47   | 10 | ø6       | 8/10     | -  | -               | 886015   |