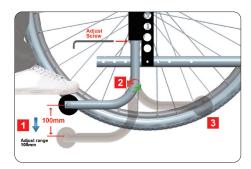

### Antitip - type A

- » Operated by foot
- » Can be fitted on most wheelchairs
- » Big adjustment range stepless
- » Can swing away under the chair
- » Material: aluminum
- » Item reference no. 9311AP