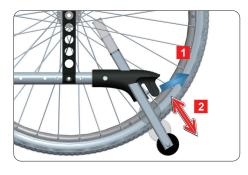

### Antitip - type A

- » Operated by foot
- » Can be fitted on most wheelchairs
- » Big adjustment range stepless
- » Can swing away under the chair
- » Material: aluminum
- » Item reference no. 9311AP

#### Antitip - type B

- » Operated by hand or foot
- » Can be fitted inside a tube.
- » Can swing upwards when not used
- » Can be adjusted in several steps
- Material: aluminum or steel
- » Item reference no. for aluminium version: left side MI010ZA, right side MI110ZA
- » Item reference no. for steel version: MI010ZA.

## Antitip - type C

- » Hand operated
- » Can be fitted on tubes outer diam. Ø25mm
- » Big adjustment range
- » Material: Aluminum/Plastic
- » Item reference no.: 7212DE