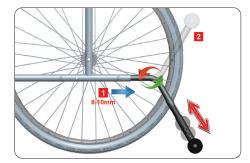

#### Antitip - type B

- » Operated by hand or foot
- » Can be fitted inside a tube.
- » Can swing upwards when not used
- » Can be adjusted in several steps
- Material: aluminum or steel
- » Item reference no. for aluminium version: left side MI010ZA, right side MI110ZA
- » Item reference no. for steel version: MI010ZA.