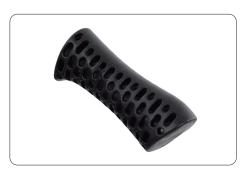

#### Hand grip with holes for ventilation – TYPE 2

| For tube<br>diameter | Material     | Surface | Length | Part no.<br>black |
|----------------------|--------------|---------|--------|-------------------|
| Ø22                  | Black rubber | Holes   | 112mm  | 721091            |