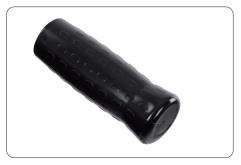

#### Hand grip in rubber – TYPE 3

| For tube diameter | Material     | Surface | Length | Part no.<br>black |
|-------------------|--------------|---------|--------|-------------------|
| Ø22               | Black rubber | Dots    | 100 mm | HP014H            |