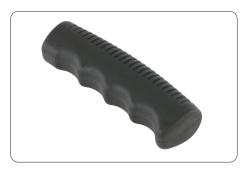

### Ribbed hand grips – TYPE 1

| For tube<br>diameter | Material     | Surface | Length | Part no.<br>black |
|----------------------|--------------|---------|--------|-------------------|
| Ø22                  | Black rubber | Ribbed  | 112    | 732212            |