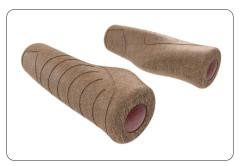

# Ergonomic hand grip in cork with reflector – TYPE 4

| For tube diameter   | Material | Surface | Length | Part no.<br>LEFT side | Part no.<br>RIGHT side |
|---------------------|----------|---------|--------|-----------------------|------------------------|
| Oval tube 20 x 25mm | Cork TPR | Smooth  | 115 mm | ROLB0L                | ROLB0R                 |