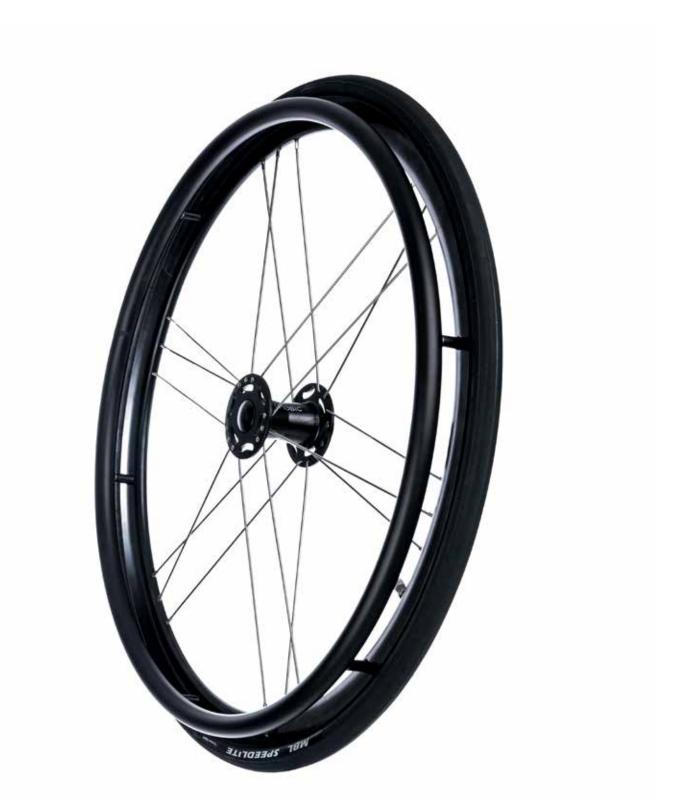

## HURRICANE 6 x 3 22"-25"

HURRICANE 6 x 3 is an optimal choice if you are looking for a modern and dynamic looking wheel. The 6 x 3 spokes combined with a 28 mm tall and narrow rim results in a lean and attractive look. HURRICANE is a strong yet light wheel and fitted with Omobic Speedlite tyre it will quarantee the user a very easy ride.

Black KTL (DW5)

Aluminium pushrim 6 splices with two holes Black or silver anodized Ø19 mm

Black hub (F3) 53/64 mm 18 x Ø2,3mm stainless steel spokes

Pushrim fitted with 6

round rivnuts

Max load 75 kg

Omobic SpeedLite 25 mm