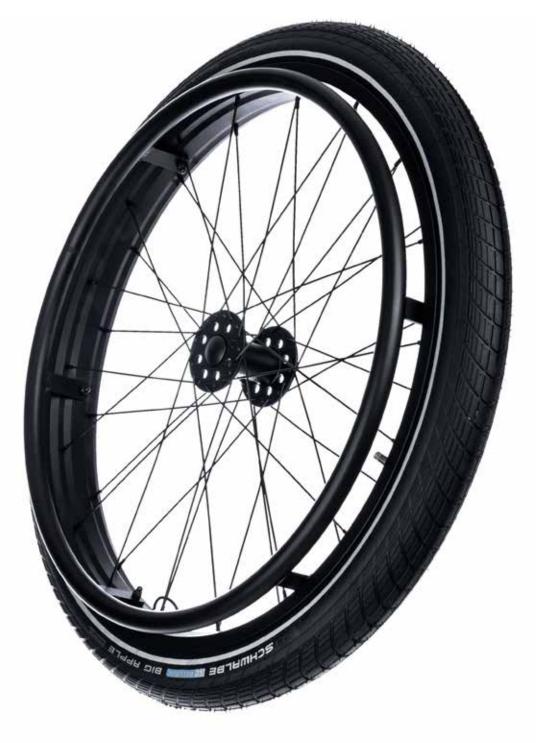

## **BUDDY**

24"

Our off-road wheel BUDDY will safely carry the user and prevent the wheelchair from sinking on soft grounds. The wide rim and fat tyre add style to any wheelchair. Our version with a 507 mm (22") wheel rim fitted with a 60 mm wide tyre has a diameter which is close to a standard 24" wheel and so the setup of the wheelchair remains the same.

Black extra wide

Aluminium pushrim 6 splices with two holes Black anodized Ø19 mm

Black hub with high flanges (F5) 53/64mm 36 stainless steel spokes, 2 mm

Big Apple 24"/507-24" x 2" - other DIRECTIONAL tyres on request